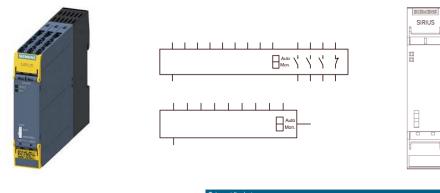

#### **Siemens SI EP:**

- 5SY Miniature circuit breaker
- 3VA1 Circuit breaker 3VA1
- 3RV2 Circuit breaker for motor protection
- 3RT2 Power contactor