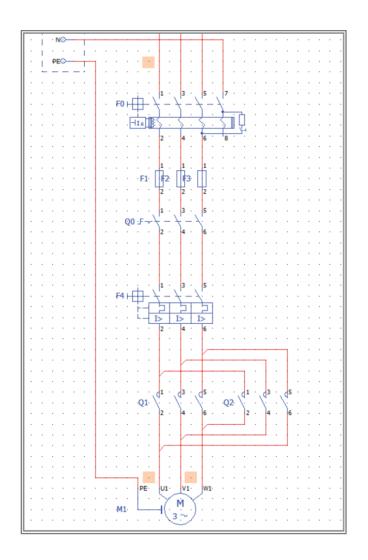

# Efficient creation of product data with ECLASS ADVANCED import Siemens product data

With the ECLASS ADVANCED import Siemens and 3<sup>rd</sup> party product data can be imported. The products including properties, structure, connectors, 2D symbols and 3D model will be created in the product library. The ECLASS ADVANCED import reduces the effort to create new products.

ECLASS ADVANCED import to create the product including:

- Properties
- Structure
- Connectors
- 2D symbols
- 3D model