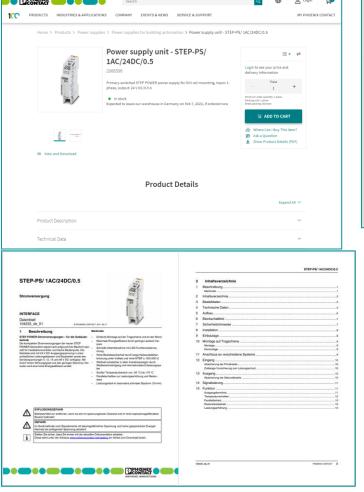

# Efficient creation of product data with ECLASS ADVANCED import Siemens product data

With the ECLASS ADVANCED import Siemens and 3<sup>rd</sup> party product data can be imported. The products including properties, structure, connectors, 2D symbols and 3D model will be created in the product library. The ECLASS ADVANCED import reduces the effort to create new products.

ECLASS ADVANCED import to create the product including:

- Properties
- Structure
- Connectors
- 2D symbols
- 3D model