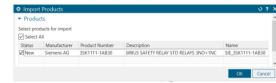

# Efficient creation of product data with ECLASS ADVANCED import Siemens product data

With the ECLASS ADVANCED import Siemens and 3<sup>rd</sup> party product data can be imported. The products including properties, structure, connectors, 2D symbols and 3D model will be created in the product library. The ECLASS ADVANCED import reduces the effort to create new products.

ECLASS ADVANCED import to create the product including:

- Properties
- Structure
- Connectors
- 2D symbols
- 3D model