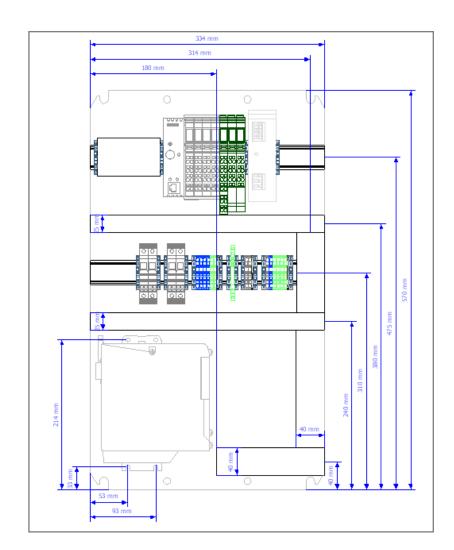

# Efficient creation of product data with ECLASS ADVANCED import Siemens product data

With the ECLASS ADVANCED import Siemens and 3<sup>rd</sup> party product data can be imported. The products including properties, structure, connectors, 2D symbols and 3D model will be created in the product library. The ECLASS ADVANCED import reduces the effort to create new products.

ECLASS ADVANCED import to create the product including:

- Properties
- Structure
- Connectors
- 2D symbols
- 3D model