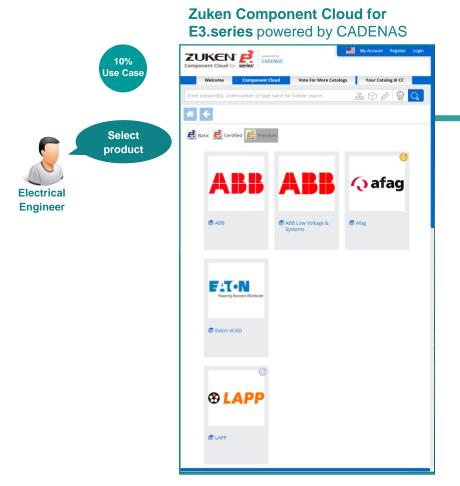

# **Zuken Component Cloud for E3.series powered by CADENAS**

Digital product data twins for a smooth electrical engineering process

Digital twins of product data available for all ECAD tools with just a few clicks