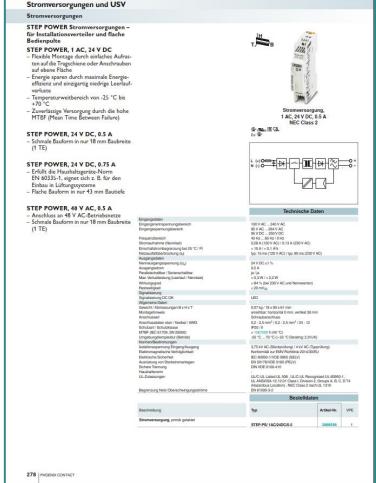

#### **Siemens SI EP:**

- 5SY Miniature circuit breaker
- 3VA1 Circuit breaker 3VA1
- 3RV2 Circuit breaker for motor protection
- 3RT2 Power contactor