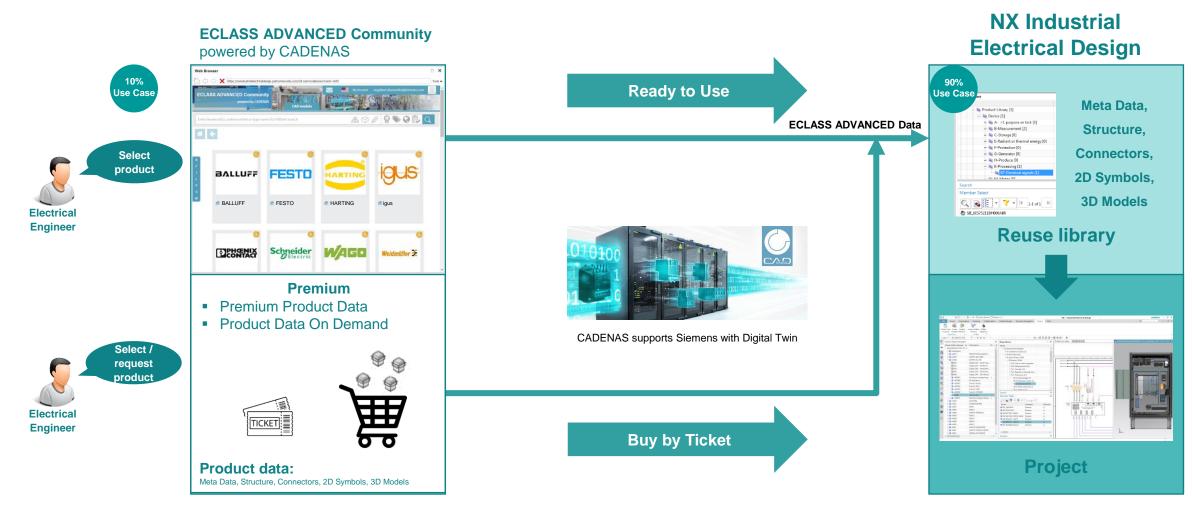

# Efficient creation of product data with ECLASS ADVANCED import Siemens product data

With the ECLASS ADVANCED import Siemens and 3<sup>rd</sup> party product data can be imported. The products including properties, structure, connectors, 2D symbols and 3D model will be created in the product library. The ECLASS ADVANCED import reduces the effort to create new products.

ECLASS ADVANCED import to create the product including:

- Properties
- Structure
- Connectors
- 2D symbols
- 3D model

### Phoenix Contact Catalogue Product Data

With the **ECLASS ADVANCED** import 3<sup>rd</sup> party product data can be imported. The products including properties, structure, connections, 2D symbols and 3D model will be created in the product library. The **ECLASS ADVANCED** import significantly reduces the effort to