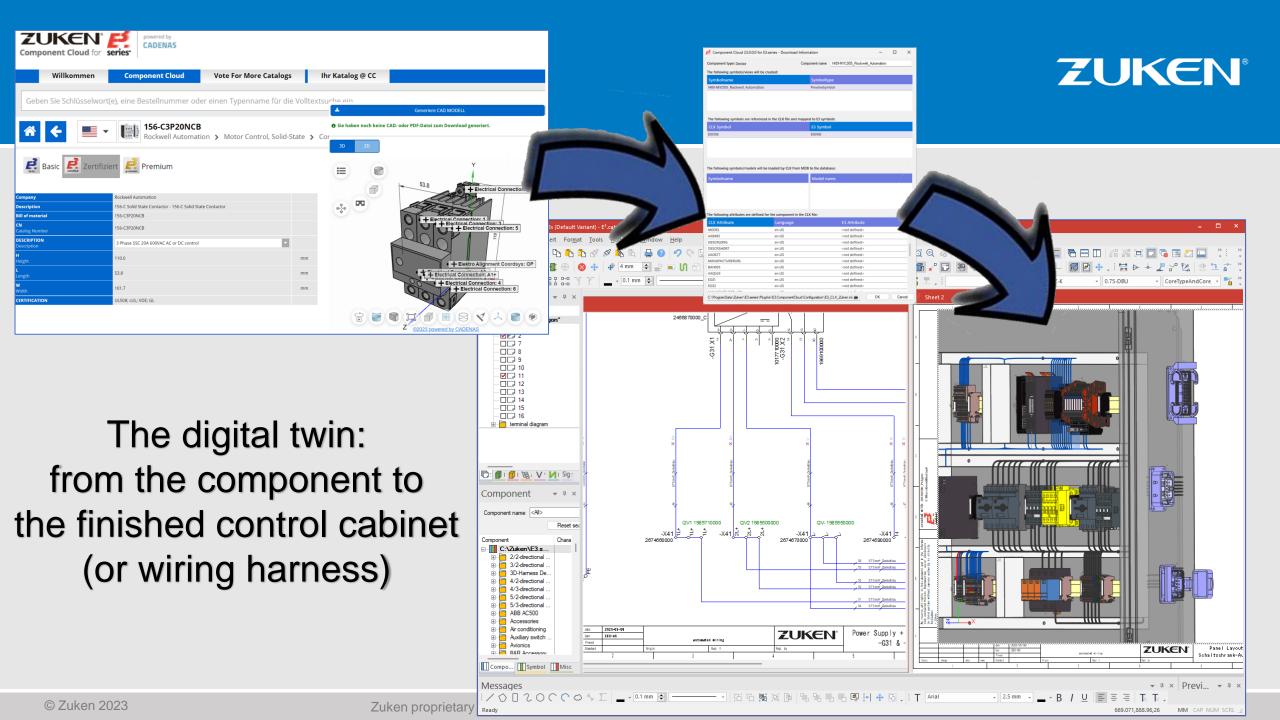

# **Zuken Component Cloud for E3.series powered by CADENAS**

Digital product data twins for a smooth electrical engineering process

Digital twins of product data available for all ECAD tools with just a few clicks

#### **ECLASS ADVANCED Community**

Digital twins of product data available for all ECAD tools with just a few clicks

2023-05-10