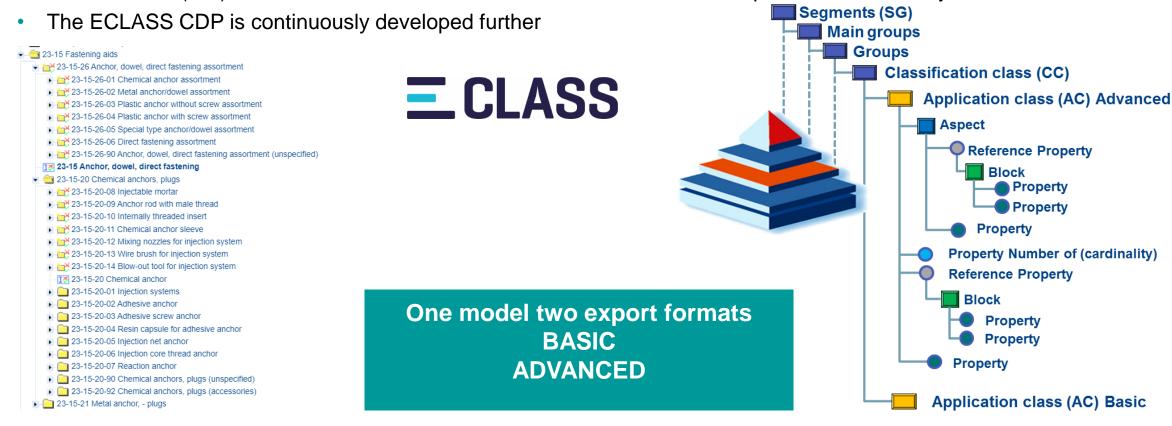

#### The ECLASS ADVANCED model is maintained via the ECLASS CDP

- All changes to the model are recorded via Change Request
- With each release generation, the changes to the previous version are recorded in Transaction Update Files (TUFs)
- The TUF files (xml) are machine readable and therefore data sets can be updated automatically

#### ECLASS CEG CAx develops uniform vendor-independent data structures