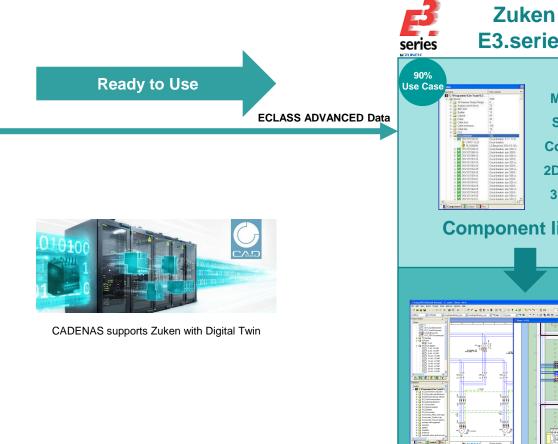

# **Zuken Component Cloud for E3.series powered by CADENAS**

Digital product data twins for a smooth electrical engineering process

Digital twins of product data available for all ECAD tools with just a few clicks